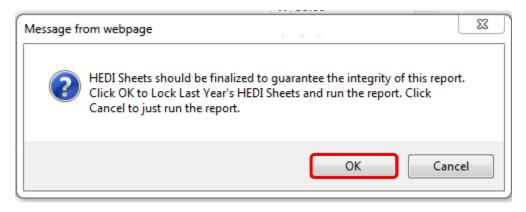

A popup will appear that allows you two options. (Click on the 'OK' Button to create the file for the state or click on the 'Cancel' button to generate a copy of this file for your records.)

Click on the 'OK' button to create the csv file that will be saved and sent to the state.

Click on the 'Save As' option and save this file to the directory of your choosing. This is the file that will be sent to the state. DO NOT OPEN this file. Once this file is created, it may not be opened. If the file is opened, it is considered a corrupt file and will not be readable by the state.