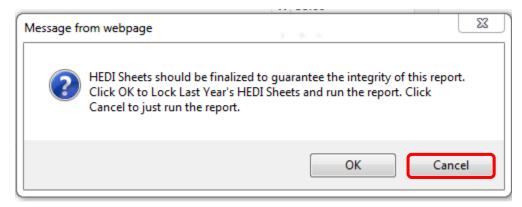

Click on the 'Cancel' button to view or save the data (that will be sent to the state) for your records.

You will have the option to Open or Save this report at the bottom of the screen.

| Do | you want to open or save HEDISheetsStaffEvaluationRating-NY Trainer-2013-2014.csv from nytrain.rightpathlearning.com? |      |      |   | ×      |
|----|-----------------------------------------------------------------------------------------------------------------------|------|------|---|--------|
|    |                                                                                                                       | Open | Save | • | Cancel |