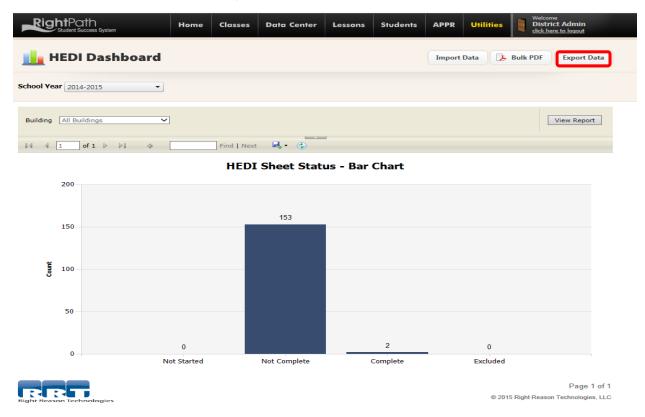

## Create the HEDI Sheet Status Report

To create the HEDI Sheet Status Report and Level 0 Extract that will be sent to the state, hover over the APPR Menu and then select HEDI Sheets>HEDI Dashboard.

| RightPath<br>Student Success System | Home | Classes     | Data Center | Lessons  | Students | APPR | Utilities       | Welcome<br>District Admi |                    |                          |
|-------------------------------------|------|-------------|-------------|----------|----------|------|-----------------|--------------------------|--------------------|--------------------------|
|                                     |      |             |             |          |          | Tea  | cher Profile C  | ards                     |                    |                          |
| <u> </u> HEDI Dashboard             |      |             |             |          |          | SLC  | Ds              |                          | , <sup>)</sup> ata |                          |
|                                     |      |             |             |          |          | Ob   | servation Sch   | edule                    |                    |                          |
| School Year 2014-2015 -             |      |             |             |          |          | Tea  | icher Observa   | tions                    | •                  |                          |
|                                     |      |             |             |          |          | Tea  | cher Activities |                          |                    |                          |
| Building All Buildings              |      |             |             |          |          | Tea  | icher Artifacts |                          | t                  |                          |
|                                     |      |             |             |          |          | Pri  | ncipal Observ   | ations                   | - ا                |                          |
| <b>I</b>                            |      | Find   Next | 🔍 र 🚯       |          |          | Tea  | icher Improve   | ment Plans               |                    |                          |
|                                     |      | HEDI        | Sheet State | us - Bar | Chart    | HE   | DI Sheets       |                          | •                  | HEDI Sheet Search        |
| 200                                 |      |             |             |          |          | Cus  | tomer Evalua    | tion Settings            |                    | HEDI Dashboard           |
| 200                                 |      |             |             |          |          | Wa   | lkthrough Rev   | riewer List              |                    | Observation HEDI Mapping |

Select the 'Export Data' button. This button is also available in the same location on the HEDI Sheet Search Page.

To generate the HEDI Sheet Status Report to view each teacher's final scores, select the school year and building choice. Click on the 'Download Report' button next to the building dropdown.